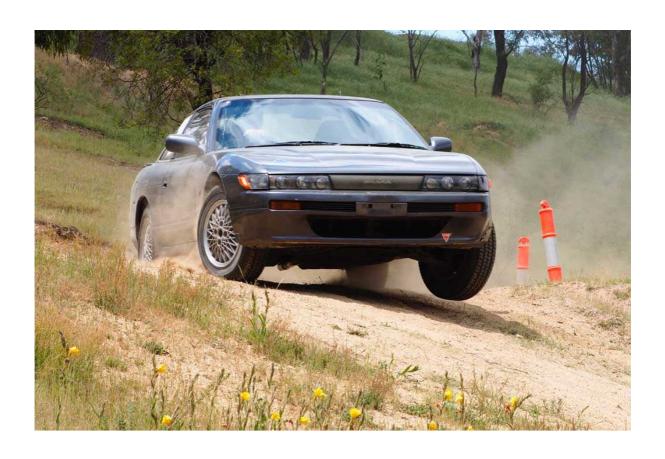

October Khanacross action Photos Geoff Benson

| >         |
|-----------|
| Creta     |
| 4         |
| Secr      |
| w         |
| 舒         |
| 4         |
| 2         |
| B         |
|           |
| urbi Aigi |
| =         |
| ÷         |
| ī         |
| п         |
| To his    |
| Ĕ.        |
| 3         |
| 품         |
| 2         |
| Œ.        |