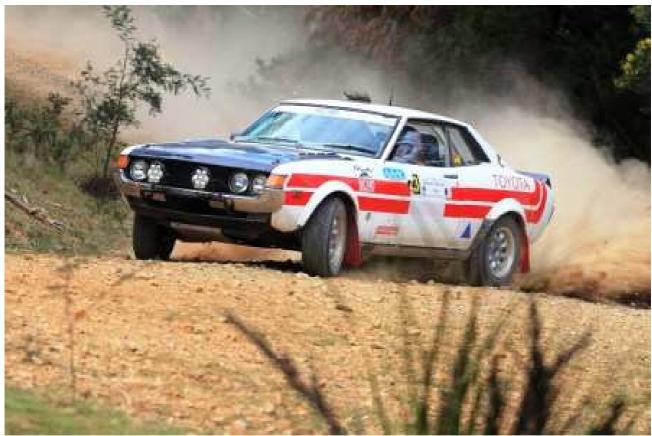

The Wilson/Pederson Toyota in action

Photo Steven Ashelford

After months of planning the course, Rally Director; John Paine settled on a similar format to the 2014 Rally with a Shire stage on Mt Horrible and 4 forestry stages in Sunny Corner State forest traversed twice amounting to 9 stages totalling 141 kms in length.

The Event Director had sourced 85 officials in the weeks leading up to the event to help make the Rally run effectively and safely and was grateful for the help of set up crews on Friday 25<sup>th</sup> including; Andrew Robbo, Michelle O'Toole, Scott Sims & John Markwick, Doug Rowan and Rod Jones with Steven Wells helping on Saturday morning. This effort saved a lot of time on the day of the rally which saw overcast and cold conditions greet officials and competitors alike. Of the 85 officials I would like to make special mention of Mick, Zed, Matthew Windsor, Donna and Maree at Documentation, scrutineering and throughout the day in making my life easier. I was relieved of my Radio duties as Rally Control early on rally day by Jodie Zylstra who had flown up from Melbourne with hubbie and daughter and we were all impressed with her professionalism in taking on this critical role. Jodie is well known amongst V8 Supercar ranks where she has held roles in CAMS and track communications etc. Apart from our Club members we had officials from Nissan Datsun Drivers Club (Scorer Adriana), spectator marshalls and Stage Commander (Batty) from Hills District Car Club and North Shore Sporting Car Club provided Control and Road Closure Officials as well as the Course checker; Howie Groves. The Rally saw a film crew from Rally NSW putting live interviews on their facebook page throughout the day and at last count had almost 30,000 views which is amazing. TV crews from both WIN and Prime were present at the Rally as was a reporter from the Western Advocate and John conducted a radio interview with ABC Regional.

Alan & Graeme May Photo Steven Ashelford

The Rally itself had many BLCC members competing including favorites (in no particular order btw) Ron & Jo Moore, Jo Chapman / Adrian Grabham, Scott Simmonds from Dubbo was unfortunately a late withdrawl, Tony Jordan / Richard Davidson, John Hills with President Mick Tuckey, the father and son Hudson team and the May Brothers as well as Bathurst local Nick Hough.

41 crews faced the starter at the Old Forestry Camp in Sunny Corner State Forest from 11:30am Saturday 26<sup>th</sup> September and 7 hours later 32 crews made it to the Finish Control with various tales to tell. The majority were very happy with their days rallying but as usual the 9 crews who did not finish had various reasons for not completing the course. Most of these were due to mechanical problems including the Moore's in their EVO 6 with turbo issues whilst as high as 2<sup>nd</sup> Outright after stage 4. Jo Chapman in the WRX had a gearbox issue after posting the exact same time as Ron Moore in Stage 1 which would have made for an interesting clash throughout the day had they continued.

Best of the BLCC Crews to finish then was Tony Jordan / Richard Davidson in 19<sup>th</sup> in the Triumph following by Mick Tuckey co driving with John Hills in the BDA Escort. The Mays in their Commodore were 28<sup>th</sup> followed by the Hudsons in their Subaru ahead of a Nick Hough in the popular Commodore Ute who went off road in Stage 1 beaching the Ute and losing valuable time until he could get going again.