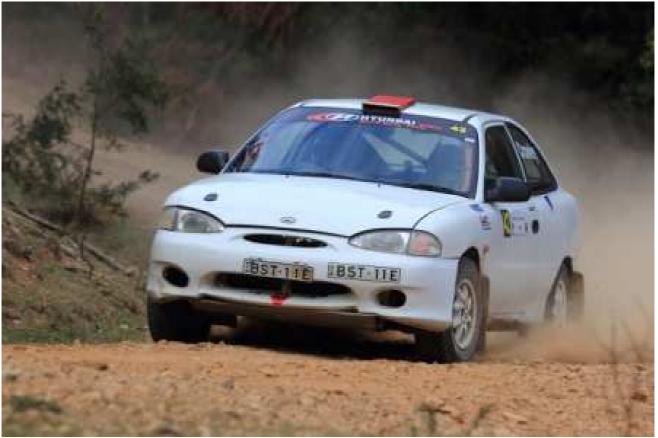

The Wilson/Pederson Toyota in action

Photo Steven Ashelford

After months of planning the course, Rally Director; John Paine settled on a similar format to the 2014 Rally with a Shire stage on Mt Horrible and 4 forestry stages in Sunny Corner State forest traversed twice amounting to 9 stages totalling 141 kms in length.

The Event Director had sourced 85 officials in the weeks leading up to the event to help make the Rally run effectively and safely and was grateful for the help of set up crews on Friday 25<sup>th</sup> including; Andrew Robbo, Michelle O'Toole, Scott Sims & John Markwick, Doug Rowan and Rod Jones with Steven Wells helping on Saturday morning. This effort saved a lot of time on the day of the rally which saw overcast and cold conditions greet officials and competitors alike. Of the 85 officials I would like to make special mention of Mick, Zed, Matthew Windsor, Donna and Maree at Documentation, scrutineering and throughout the day in making my life easier. I was relieved of my Radio duties as Rally Control early on rally day by Jodie Zylstra who had flown up from Melbourne with hubbie and daughter and we were all impressed with her professionalism in taking on this critical role. Jodie is well known amongst V8 Supercar ranks where she has held roles in CAMS and track communications etc. Apart from our Club members we had officials from Nissan Datsun Drivers Club (Scorer Adriana), spectator marshalls and Stage Commander (Batty) from Hills District Car Club and North Shore Sporting Car Club provided Control and Road Closure Officials as well as the Course checker; Howie Groves. The Rally saw a film crew from Rally NSW putting live interviews on their facebook page throughout the day and at last count had almost 30,000 views which is amazing. TV crews from both WIN and Prime were present at the Rally as was a reporter from the Western Advocate and John conducted a radio interview with ABC Regional.

Alan & Graeme May Photo Steven Ashelford

The Rally itself had many BLCC members competing including favorites (in no particular order btw) Ron & Jo Moore, Jo Chapman / Adrian Grabham, Scott Simmonds from Dubbo was unfortunately a late withdrawl, Tony Jordan / Richard Davidson, John Hills with President Mick Tuckey, the father and son Hudson team and the May Brothers as well as Bathurst local Nick Hough.

41 crews faced the starter at the Old Forestry Camp in Sunny Corner State Forest from 11:30am Saturday 26<sup>th</sup> September and 7 hours later 32 crews made it to the Finish Control with various tales to tell. The majority were very happy with their days rallying but as usual the 9 crews who did not finish had various reasons for not completing the course. Most of these were due to mechanical problems including the Moore's in their EVO 6 with turbo issues whilst as high as 2<sup>nd</sup> Outright after stage 4. Jo Chapman in the WRX had a gearbox issue after posting the exact same time as Ron Moore in Stage 1 which would have made for an interesting clash throughout the day had they continued.

Best of the BLCC Crews to finish then was Tony Jordan / Richard Davidson in 19<sup>th</sup> in the Triumph following by Mick Tuckey co driving with John Hills in the BDA Escort. The Mays in their Commodore were 28<sup>th</sup> followed by the Hudsons in their Subaru ahead of a Nick Hough in the popular Commodore Ute who went off road in Stage 1 beaching the Ute and losing valuable time until he could get going again.