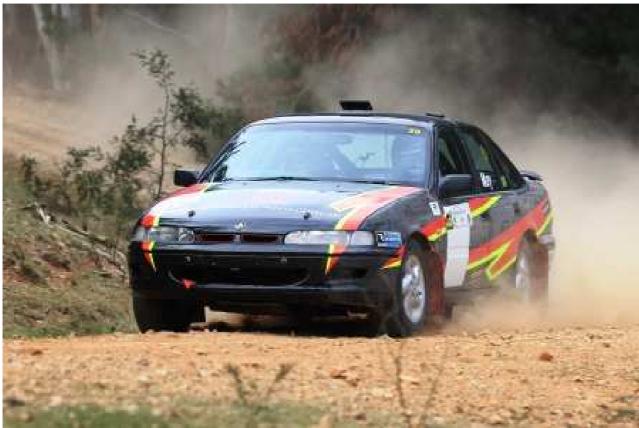

Alan & Graeme May Photo Steven Ashelford

The Rally itself had many BLCC members competing including favorites (in no particular order btw) Ron & Jo Moore, Jo Chapman / Adrian Grabham, Scott Simmonds from Dubbo was unfortunately a late withdrawl, Tony Jordan / Richard Davidson, John Hills with President Mick Tuckey, the father and son Hudson team and the May Brothers as well as Bathurst local Nick Hough.

Best of the BLCC Crews to finish then was Tony Jordan / Richard Davidson in 19<sup>th</sup> in the Triumph following by Mick Tuckey co driving with John Hills in the BDA Escort. The Mays in their Commodore were 28<sup>th</sup> followed by the Hudsons in their Subaru ahead of a Nick Hough in the popular Commodore Ute who went off road in Stage 1 beaching the Ute and losing valuable time until he could get going again.