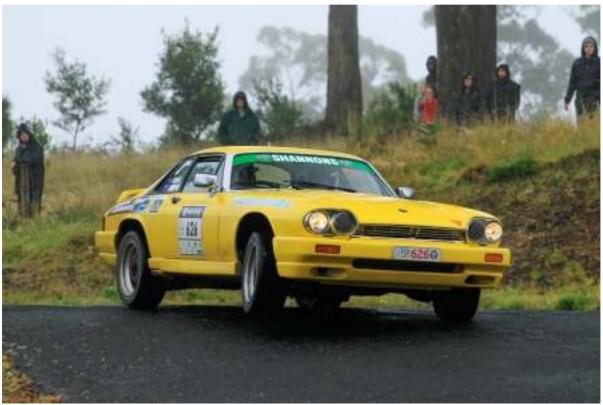

# BLOWER January 2014

The Jaguar XJS Mark Hammond and Gordon Lennox will use in Tasmania

Photo supplied by Mark Hammond

| <b>FEBRUARY</b> | 1  | Targa Rally | Targa Wrest Point (1st - 2nd Feb) | ATC  | Australian   |
|-----------------|----|-------------|-----------------------------------|------|--------------|
| FEBRUARY        | 7  | 12 Hour     | Bathurst 12 Hour (7th-9th)        | B12H | Internationa |
| FEBRUARY        | 8  | Autofest    | Melbourne (8th-9th)               | APCF | S/ Shine     |
| FEBRUARY        | 9  | Motorkhana  | The Quarry, College Rd            | BLCC | M/Club       |
| FEBRUARY        | 15 | V8's        | Sydney                            | V8SC | Test         |
| MARCH           | 1  | Hillclimb   | Esses Mt Panorama                 | BLCC | State        |
| MARCH           | 1  | Rally       | Mudgee Trial                      | CRC  | M/Club       |
| MARCH           | 1  | Rally       | Canberra (1st - 2nd)              | BMSC | ARC/NSW      |
| MARCH           | 2  | Hillclimb   | Mtn Straight Mt Panorama          | BLCC | State        |

Bathurst Light Car Club members Mark Hammond and Gordon Lennox in their Hamcon Civil Jaguar XJS will contest the Late Classic class.

The reward for competitors is a greater variety of roads on a course that takes in 193 competitive kilometres across 14 stages.