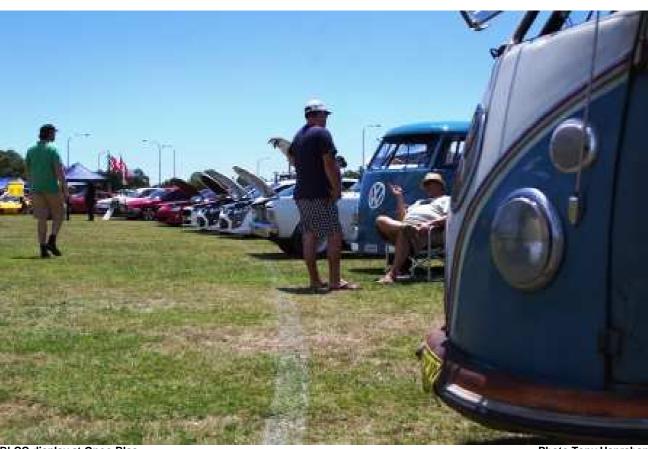

### LARGE MEMBER NUMBERS AT GNOO BLAS

A very strong member turnout at the 2016 Gnoo Blass Classic Car Show where cars from the humble VW to a Lamborghini.

Over twenty members had their cars on the BLCC stand as well as three more on the Brian Keegan Cars stand which was organised by Brian's friends as a tribute to the late racer and car builder.

BLCC display at Gnoo Blas

Photo Tony Hanrahan

**BLCC** display at Gnoo Blas

Photo Tony Hanrahan

BLCC members cars on the Brian Keegan stand

Photo Kathy Hanrahan

Photo Tony Hanrahan