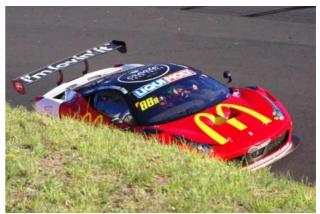

### **NOT GRANT'S 12 HOUR**

Grant Denyer was, I think, the only club member contesting the 2016 Liqui-Moly 12 Hour and perhaps wishes he had not.

Mika Salo started the race but spun on the first lap, The Maranello Motorsport Ferrari 458 Italia GT3 re-joined a few laps down.

The Ferrari retired on lap 63 with smoke coming from the rear of the race car.

Photo Tony Hanrahan

Photo Tony Hanrahan

**Photo Tony Hanrahan** 

**Photo Tony Hanrahan** 

Clock wise from top left, through McPhillamy Park, through The Dipper, the chase is on as the sun rises and tagged onto the front runners on a restart.