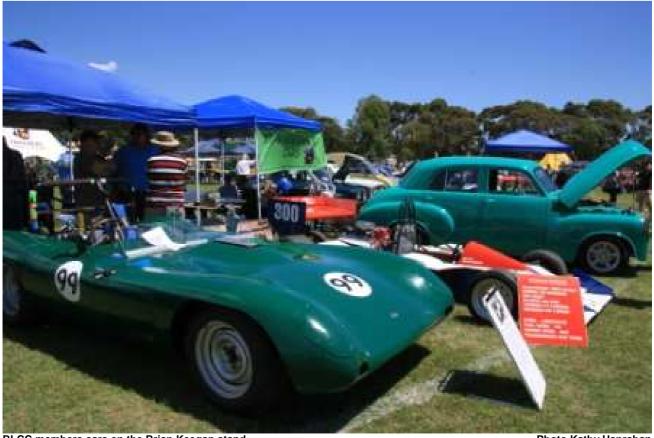

### LARGE MEMBER NUMBERS AT GNOO BLAS

A very strong member turnout at the 2016 Gnoo Blass Classic Car Show where cars from the humble VW to a Lamborghini.

Over twenty members had their cars on the BLCC stand as well as three more on the Brian Keegan Cars stand which was organised by Brian's friends as a tribute to the late racer and car builder.

BLCC display at Gnoo Blas

Photo Tony Hanrahan

**BLCC** display at Gnoo Blas

Photo Tony Hanrahan

BLCC members cars on the Brian Keegan stand

Photo Kathy Hanrahan

Photo Tony Hanrahan