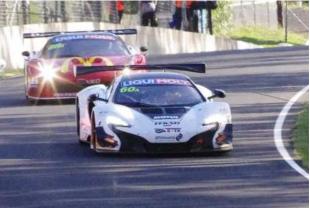

### **NOT GRANT'S 12 HOUR**

Grant Denyer was, I think, the only club member contesting the 2016 Liqui-Moly 12 Hour and perhaps wishes he had not.

Mika Salo started the race but spun on the first lap, The Maranello Motorsport Ferrari 458 Italia GT3 re-joined a few laps down.

The Ferrari retired on lap 63 with smoke coming from the rear of the race car.

Photo Tony Hanrahan

Photo Tony Hanrahan

**Photo Tony Hanrahan** 

**Photo Tony Hanrahan** 

Clock wise from top left, through McPhillamy Park, through The Dipper, the chase is on as the sun rises and tagged onto the front runners on a restart.