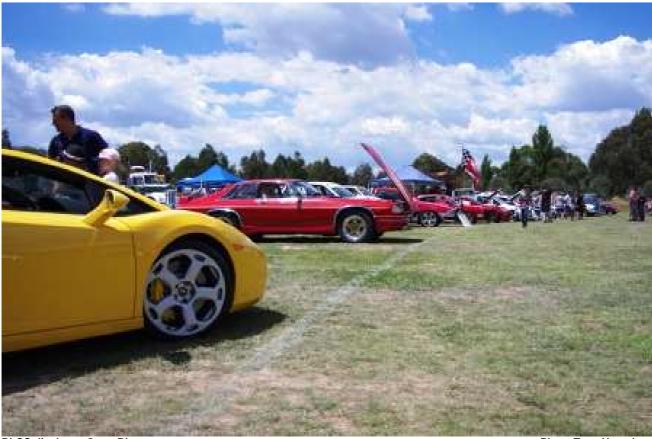

### LARGE MEMBER NUMBERS AT GNOO BLAS

A very strong member turnout at the 2016 Gnoo Blass Classic Car Show where cars from the humble VW to a Lamborghini.

Over twenty members had their cars on the BLCC stand as well as three more on the Brian Keegan Cars stand which was organised by Brian's friends as a tribute to the late racer and car builder.

BLCC display at Gnoo Blas

Photo Tony Hanrahan

**BLCC** display at Gnoo Blas

Photo Tony Hanrahan

BLCC members cars on the Brian Keegan stand

Photo Kathy Hanrahan

Photo Tony Hanrahan