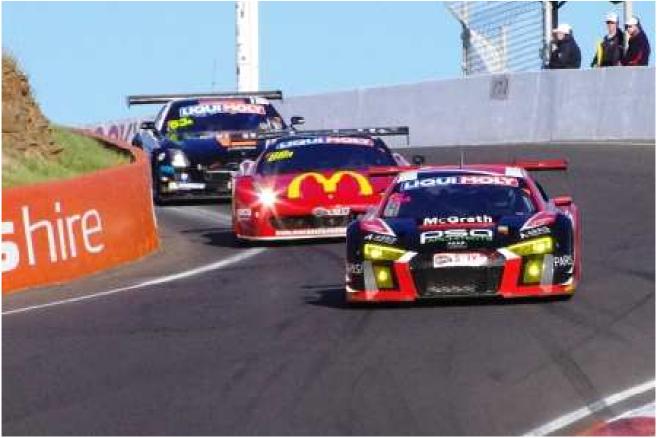

### **NOT GRANT'S 12 HOUR**

Grant Denyer was, I think, the only club member contesting the 2016 Liqui-Moly 12 Hour and perhaps wishes he had not.

Mika Salo started the race but spun on the first lap, The Maranello Motorsport Ferrari 458 Italia GT3 re-joined a few laps down.

The Ferrari retired on lap 63 with smoke coming from the rear of the race car.

Photo Tony Hanrahan

Photo Tony Hanrahan

**Photo Tony Hanrahan** 

**Photo Tony Hanrahan** 

Clock wise from top left, through McPhillamy Park, through The Dipper, the chase is on as the sun rises and tagged onto the front runners on a restart.