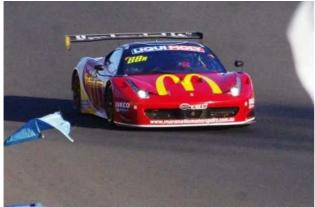

### **NOT GRANT'S 12 HOUR**

Grant Denyer was, I think, the only club member contesting the 2016 Liqui-Moly 12 Hour and perhaps wishes he had not.

Mika Salo started the race but spun on the first lap, The Maranello Motorsport Ferrari 458 Italia GT3 re-joined a few laps down.

The Ferrari retired on lap 63 with smoke coming from the rear of the race car.

Photo Tony Hanrahan

Photo Tony Hanrahan

**Photo Tony Hanrahan** 

**Photo Tony Hanrahan** 

Clock wise from top left, through McPhillamy Park, through The Dipper, the chase is on as the sun rises and tagged onto the front runners on a restart.