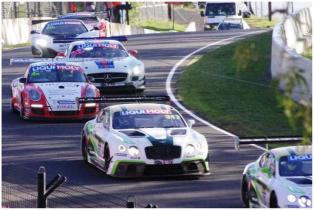

### **NOT GRANT'S 12 HOUR**

Grant Denyer was, I think, the only club member contesting the 2016 Liqui-Moly 12 Hour and perhaps wishes he had not.

Mika Salo started the race but spun on the first lap, The Maranello Motorsport Ferrari 458 Italia GT3 re-joined a few laps down.

The Ferrari retired on lap 63 with smoke coming from the rear of the race car.

Photo Tony Hanrahan

Photo Tony Hanrahan

**Photo Tony Hanrahan** 

**Photo Tony Hanrahan** 

Clock wise from top left, through McPhillamy Park, through The Dipper, the chase is on as the sun rises and tagged onto the front runners on a restart.