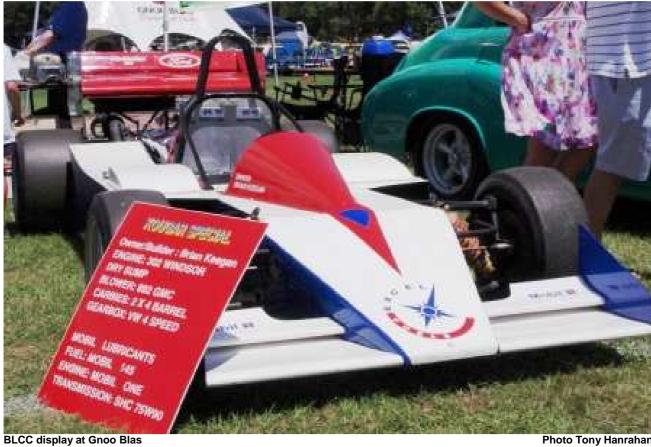

### LARGE MEMBER NUMBERS AT GNOO BLAS

A very strong member turnout at the 2016 Gnoo Blass Classic Car Show where cars from the humble VW to a Lamborghini.

Over twenty members had their cars on the BLCC stand as well as three more on the Brian Keegan Cars stand which was organised by Brian's friends as a tribute to the late racer and car builder.

BLCC display at Gnoo Blas

Photo Tony Hanrahan

**BLCC** display at Gnoo Blas

Photo Tony Hanrahan

BLCC members cars on the Brian Keegan stand

Photo Kathy Hanrahan

Photo Tony Hanrahan