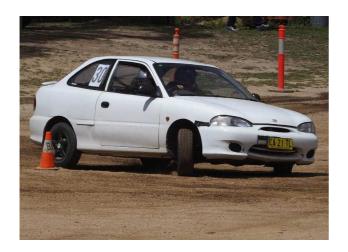

### **FEBRUARY MOTORKHANA**

Photos by Geoff Benson

| Results Motorkhana 7 February 2016 |                              |         |          |       |          |       |          |       |          |       |          |       |          |       |        |       |     |          |
|------------------------------------|------------------------------|---------|----------|-------|----------|-------|----------|-------|----------|-------|----------|-------|----------|-------|--------|-------|-----|----------|
|                                    |                              |         |          |       |          |       |          |       |          |       |          |       |          |       |        |       |     |          |
|                                    |                              |         | Course 1 |       | Course 2 |       | Course 3 |       | Course 4 |       | Course 5 |       | Course 6 |       |        |       |     |          |
| No                                 | Name                         | Snr/Jnr | Run 1    | Run 2 | Total  | Class | O/R | Jnr Rank |
| B-2WD WB 2150-2390mm               |                              |         |          |       |          |       |          |       |          |       |          |       |          |       |        |       |     |          |
| 14                                 | Max Wakeman                  | Jnr     | 59.00    | 56.78 | 47.53    | 44.41 | 58.84    | 57.87 | 79.59    | 73.31 | 44.56    | 49.87 |          |       | 276.93 | 1     | 14  | 6        |
| C-2WD WB 2391-2574mm               |                              |         |          |       |          |       |          |       |          |       |          |       |          |       |        |       |     |          |
| 39                                 | Nick Cox                     | Jnr     | 63.78    | 56.84 | 44.66    | 43.97 | 55.81    | 50.12 | 79.59    | 61.54 | 43.90    | 45.15 |          |       | 256.37 | 5     | 13  | 5        |
| 25                                 | Martin McLoughlin            |         | 73.78    | 37.22 | 37.59    | 37.81 | 65.81    | 41.63 | 39.04    | 37.94 | 35.72    | 34.06 |          |       | 188.44 | 1     | 2   |          |
| 29                                 | Harrison Hudson              | Jnr     | 49.91    | 42.28 | 36.13    | 36.90 | 42.56    | 45.06 | 57.56    | 41.59 | 35.75    | 49.03 |          |       | 198.31 | 2     | 7   | 1        |
| 30                                 | Clare Lodge                  | Jnr     | 47.84    | 43.88 | 44.06    | 40.66 | 52.66    | 44.72 | 53.28    | 46.50 | 42.03    | 41.28 |          |       | 217.04 | 4     | 10  | 4        |
| 28                                 | Blake Simmons                | Jnr     | 42.15    | 43.53 | 39.22    | 40.10 | 49.09    | 46.47 | 79.59    | 47.00 | 36.78    | 41.16 |          |       | 211.62 | 3     | 9   | 3        |
| D-2WD WB 2575 and over             |                              |         |          |       |          |       |          |       |          |       |          |       |          |       |        |       |     |          |
| 16                                 | Mitchell Hudson              |         | 41.84    | 51.38 | 57.53    | 54.51 | 65.81    | 51.81 | 62.87    | 43.84 | 47.25    | 48.35 |          |       | 239.25 | 1     | 11  |          |
| 31                                 | Mark Hudson                  |         | 44.69    | 42.47 | 57.53    | 54.41 | 65.81    | 67.87 | 45.16    | 47.19 | 35.91    | 36.00 |          |       | 243.76 | 2     | 12  |          |
|                                    | E-4WD                        |         |          |       |          |       |          |       |          |       |          |       |          |       |        |       |     |          |
| 398                                | Theo Poteris                 |         | 73.78    | 42.53 | 38.35    | 36.59 | 44.63    | 41.59 | 42.97    | 38.84 | 35.94    | 36.25 |          |       | 195.49 | 2     | 5   |          |
| 98                                 | Karen Wilson                 |         | 42.50    | 41.93 | 37.53    | 37.12 | 42.60    | 43.25 | 41.75    | 36.63 | 33.84    | 33.35 |          |       | 191.63 | 1     | 4   |          |
| 2                                  | Harrison Field               | Jnr     | 44.43    | 44.69 | 38.62    | 37.50 | 45.16    | 43.44 | 42.69    | 41.41 | 37.41    | 38.69 |          |       | 204.19 | 3     | 8   | 2        |
|                                    | F-Front Wheel Drive Specials |         |          |       |          |       |          |       |          |       |          |       |          |       |        |       |     |          |
| 4                                  | Ian Plenderleith             |         | 36.44    | 38.66 | 34.53    | 33.82 | 37.18    | 41.47 | 45.25    | 35.16 | 32.13    | 32.00 |          |       | 174.60 | 1     | 1   |          |
|                                    | G-Rear Wheel Drive           | Special | S        |       |          |       |          |       |          |       |          |       |          |       |        |       |     |          |
| 18                                 | Geoffery Sims                |         | 37.31    | 35.19 | 39.35    | 54.41 | 65.81    | 39.12 | 79.59    | 43.00 | 47.19    | 34.47 |          |       | 191.13 | 1     | 3   |          |
| 7                                  | Scott Sims                   |         | 35.10    | 34.28 | 57.53    | 54.41 | 65.81    | 40.00 | 38.56    | 36.41 | 32.72    | 32.59 |          |       | 197.69 | 2     | 6   |          |

### **PLENDERLEITH WINS FIRST MOTORKHANA**

Ian Plenderleith won the February Motorkhana with a time of 174.60 from Martin McLoughlin at 188.44 with Geoffery Sims third at 191.13.

Other class winners were Max Wakeman, Mitchell Hudson and Karen Wilson with Harrisom Hudson the quickest of the juniors .