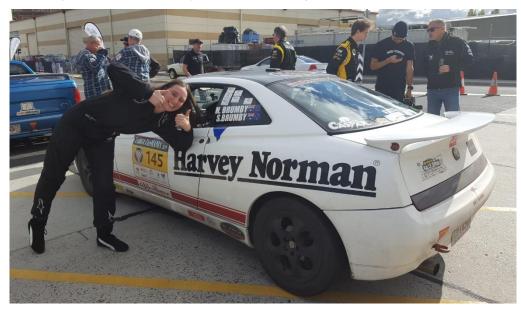

#### FROM THE EDITOR

Welcome to my thirty fourth edition of the Blower, the Club magazine of the Bathurst Light Car Club.

One of the most inspirational stories in this edition is the ongoing effort of our younger members in motorsport. Heather Brumby, at just 15, has become the youngest competitor in the Targa Tasmania Rally to ever stand on the podium in this classic event. Adding to her recent recognition by CAMS as a Future Star of Motorsport Award. Harrison Field continues to outperform against his peers and adults in Motorkhana and Khanacross as well as scoring consistently in tarmac events and that is just two of our members.