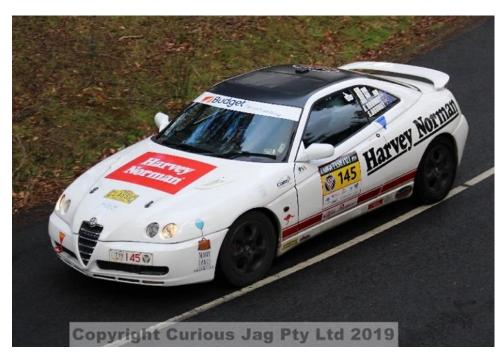

#### FROM THE EDITOR

Welcome to my thirty fourth edition of the Blower, the Club magazine of the Bathurst Light Car Club.

One of the most inspirational stories in this edition is the ongoing effort of our younger members in motorsport. Heather Brumby, at just 15, has become the youngest competitor in the Targa Tasmania Rally to ever stand on the podium in this classic event. Adding to her recent recognition by CAMS as a Future Star of Motorsport Award. Harrison Field continues to outperform against his peers and adults in Motorkhana and Khanacross as well as scoring consistently in tarmac events and that is just two of our members.