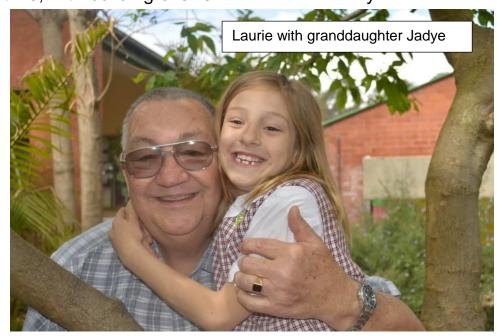

#### **VALE LAURIE SHEEDY**

Information & photo courtesy Michael Cassin

Laurie Sheedy passed away just prior to Easter at the age of 80 after a long battle with cancer. Laurie was a Life Member of BLCC and together with his wife Helen, who predeceased him, was the caretaker/resident of the Club and flat during the 70's and 80's prior to them moving to the Central Coast.