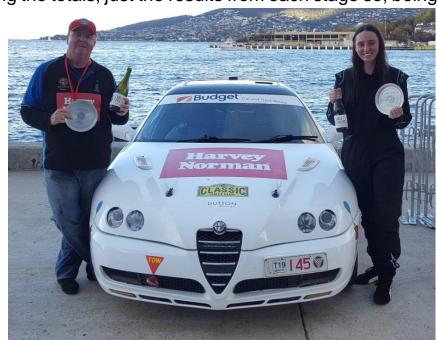

#### FROM THE EDITOR

Welcome to my thirty fourth edition of the Blower, the Club magazine of the Bathurst Light Car Club.

One of the most inspirational stories in this edition is the ongoing effort of our younger members in motorsport. Heather Brumby, at just 15, has become the youngest competitor in the Targa Tasmania Rally to ever stand on the podium in this classic event. Adding to her recent recognition by CAMS as a Future Star of Motorsport Award. Harrison Field continues to outperform against his peers and adults in Motorkhana and Khanacross as well as scoring consistently in tarmac events and that is just two of our members.